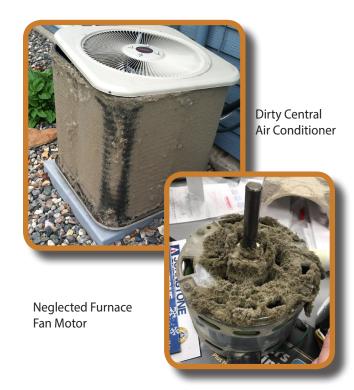

# OUR CENTSIBLE CARE CLUB WILL LENGTHEN THE LIFE OF YOUR EQUIPMENT, NO MATTER THE MAKE OR MODEL.

Regular filter changes are helpful, but will not prevent clogging. Dirty blower wheels and clogged refrigerant coils are the #1 cause of costly repairs and premature compressor failure. Regularly scheduled cleanings add life and efficiency to your system.

## SAVE HUNDREDS OF DOLLARS AND GET PEACE OF MIND.

With regularly scheduled check-ups your system will operate with less power consumption, reducing your seasonal utility bills by hundreds of dollars. Plus, our trained service technicians will keep an eye out for potential problems before they become an issue. Our service will substantially lengthen the life of your equipment.